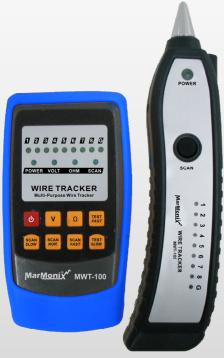

## **MWT-100** Wire Tracker

MWT-100 is a professional network cable inspecting device that can be used for wire tracing, cable order verifying and wiring faults.

The functions of the device are:

- 1-Long distance wire tracing
- 2-Internet cable order verifying
- 3-Detecting the existence of voltage
- 4-Defining the characteristics of voltage (negative or positive)
- 5-Short circuit inspection
- 6-Adjustable sensitiveness of tracing
- 7-Headphone jack output