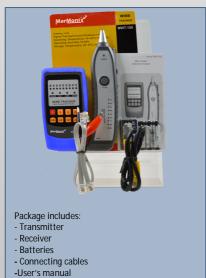

## **MWT-100** Wire Tracker

MWT-100 is a professional network cable inspecting device that can be used for wire tracing, cable order verifying and wiring faults.

The functions of the device are:

- 1-Long distance wire tracing
- 2-Internet cable order verifying
- 3-Detecting the existence of voltage
- 4-Defining the characteristics of voltage (negative or positive)
- 5-Short circuit inspection
- 6-Adjustable sensitiveness of tracing
- 7-Headphone jack output