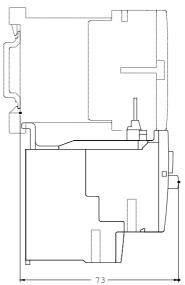

| Type of fixing/fixation | direct mounting |
|-------------------------|-----------------|
| Size of overload relay  | S00             |
| Ambient conditions:     |                 |
| Protection class IP     | IP20            |