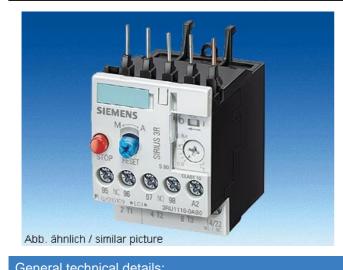

## 3RU1116-1KB0

OVERLOAD RELAY, 9...12 A, 1NO+1NC, SIZE S00, CLASS 10, FOR CONTACTOR MOUNTING

| General technical details:                                                              |                      |  |
|-----------------------------------------------------------------------------------------|----------------------|--|
| Operating current / of the fuse link / rated value                                      | 35 A                 |  |
| Adjustable response current / of the current-dependent overload release / initial value | 9 A                  |  |
| Adjustable response current / of the current-dependent overload release / final value   | 12 A                 |  |
| Service power / for three-phase servomotors / rated value                               | 5.5 kW               |  |
| Number of NC contacts / for auxiliary contact                                           | 1                    |  |
| Number of NO contacts / for auxiliary contact                                           | 1                    |  |
| Number of change-over switches / for auxiliary contact                                  | 0                    |  |
| Type of assignement                                                                     | 2                    |  |
| Type of protection                                                                      | DMT 98 ATEX G 001    |  |
| Mechanical design:                                                                      |                      |  |
| Design of the electrical connection / for main current circuit                          | screw-type terminals |  |
| Design of the electrical connection / for auxiliary and control current circuit         | screw-type terminals |  |
| Size of the contactor / can be combined / company-<br>specific                          | S00                  |  |