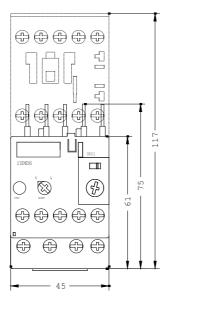

| Type of fixing/fixation | direct mounting |
|-------------------------|-----------------|
| Size of overload relay  | S00             |
| Ambient conditions:     |                 |
| Protection class IP     | IP20            |